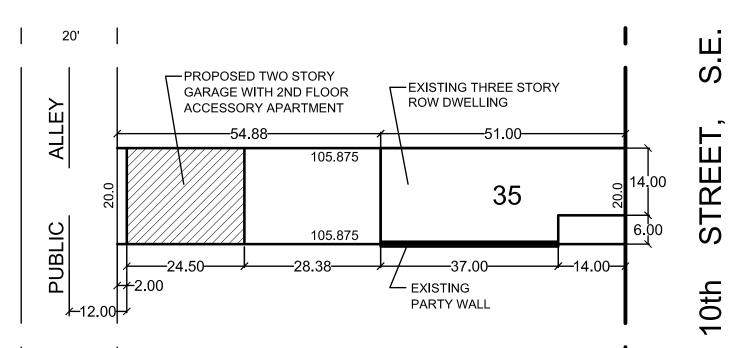

## DISTRICT OF COLUMBIA GOVERNMENT OFFICE OF THE SURVEYOR

Washington, D.C., July 9, 2012

Plat for Building Permit of SQUARE 944 LOT 35

Scale: 1 inch = 20 feet Recorded in Book WF Page 81

Surveyor, D.C.

Receipt No. 12-04846

Furnished to: T. OUTLAW

By: A.S.

I hereby certify that all existing improvements shown hereon, are completely dimensioned, and are correctly platted; that all proposed buildings or construction, or parts thereof, including covered porches, are correctly dimensioned and platted and agree with plans accompanying the application; that the foundation plans as shown hereon is drawn, and dimensioned accurately to the same scale as the property lines shown on this plat;and that by reason of the proposed improvements to be erected as shown hereon the size of any adjoining lot or premises is not decreased to an area less than is required by the Zoning Regulations for light and ventilation; and it is further certified and agreed that accessible parking area where required by the Zoning Regulations will be reserved in accordance with the Zoning Regulations, and that this area has been correctly drawn and dimensioned hereon. It is further agreed that the elevation of the accessible parking area with respect to the Highway Department approved curb and alley grade will not result in a rate of grade along centerline of driveway at any point on private property in excess of 20% for single-family dwellings or flats, or in excess of 12% at any point for other buildings. (The policy of the Highway Department permits a maximum driveway grade of 12% across the public parking and the private restricted property.)